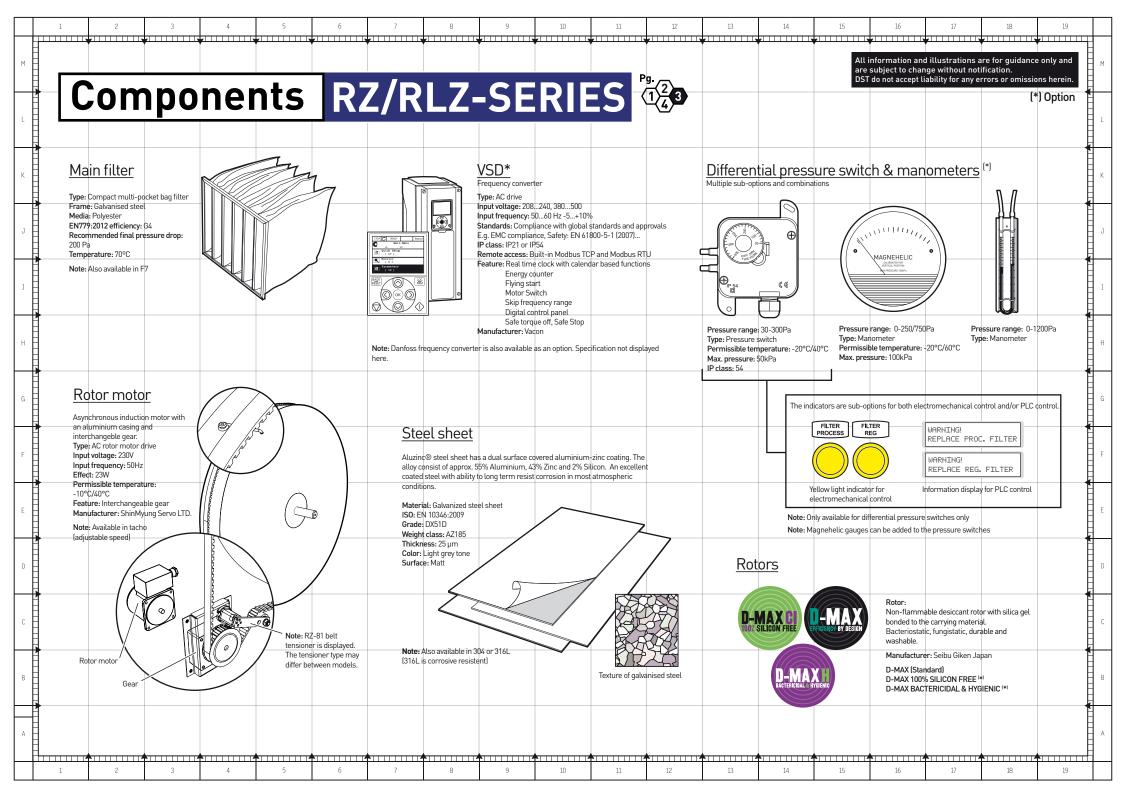

|   | 1 2 3                     | 4 5 6                                                          | 7 8                                                                                                                            | 9 10                             |     | 12 13 | 14 | 15  | 16 17                                                                                         | 18 19                                                                     |    |
|---|---------------------------|----------------------------------------------------------------|--------------------------------------------------------------------------------------------------------------------------------|----------------------------------|-----|-------|----|-----|----------------------------------------------