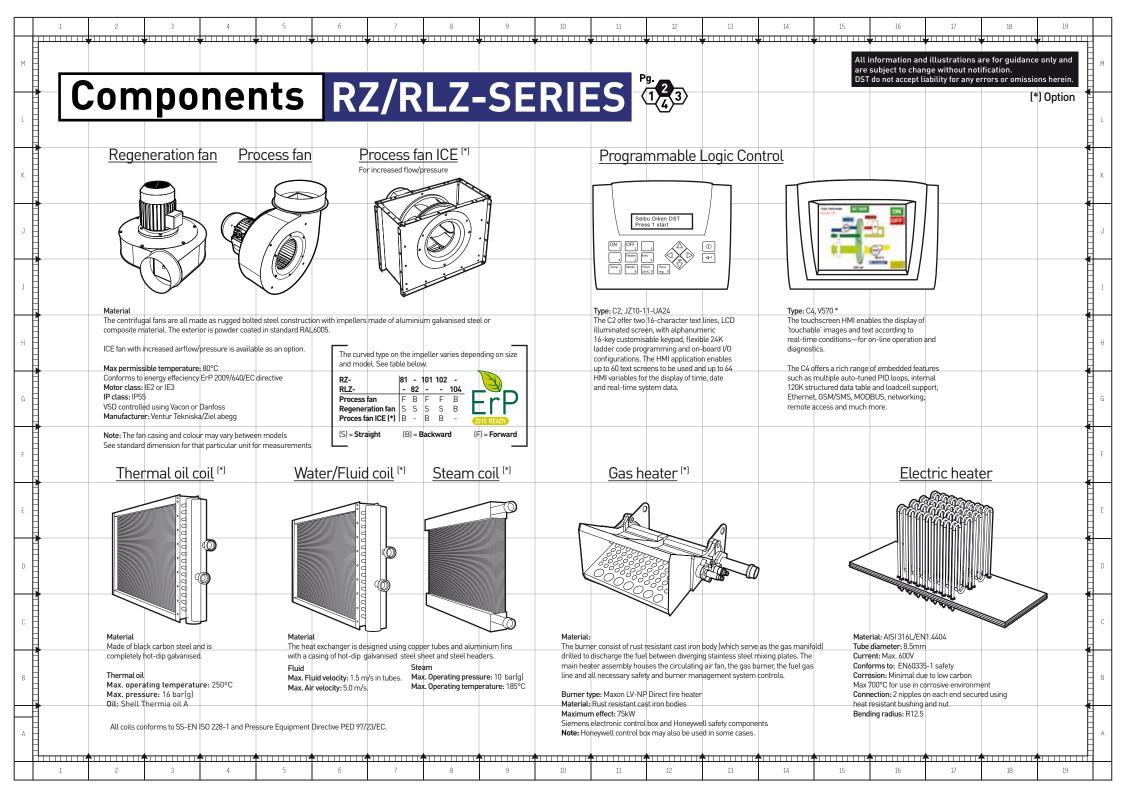

|   | 1 2 3                     | 4 5 6                                                          | 7 8                                                                                                                            | 9 10                             |     | 12 13 | 14 | 15  | 16 17                                                                                         | 18 19                                                                     |    |
|---|---------------------------|----------------------------------------------------------------|--------------------------------------------------------------------------------------------------------------------------------|----------------------------------|-----|-------|----|-----|--------------------------------------------