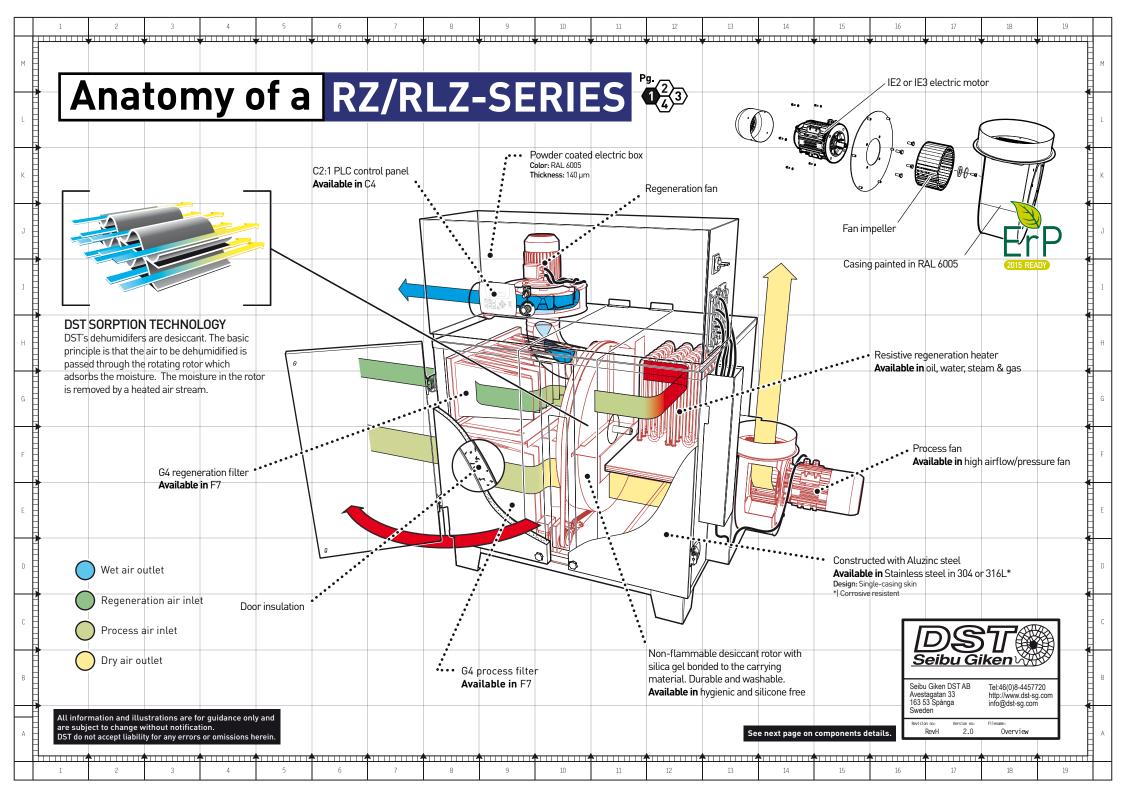

|   | 1 2 3                     | 4 5 6                                                          | 7 8                                                                                                                            | 9 10                             |     | 12 13 | 14 | 15  | 16 17                                                                                         | 18 19                                                                     |    |
|---|---------------------------|----------------------------------------------------------------|--------------------------------------------------------------------------------------------------------------------------------|----------------------------------|-----|-------|----|-----|------------------------------------------